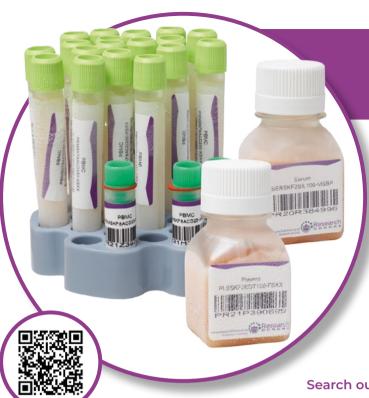

#### **Human whole blood**

Collected in blood bags (CPD) & vacuum collection tubes (sodium heparin, lithium heparin, K2EDTA, K3EDTA, sodium citrate, acid citrate dextrose & cell-free DNA Streck)

Chilled & ambient options

#### **Human PBMCs**

High viability cells processed & stored within 5 hours of blood collection

Chilled, ambient & rate-controlled frozen options

Source blood collected in blood bags (CPD) & vacuum collection tubes (sodium heparin, lithium heparin, K2EDTA, K3EDTA & sodium citrate)

#### Human plasma

Single & pooled options

Chilled, ambient & frozen options

Source blood collected in blood bags (CPD) & vacuum collection tubes (sodium heparin, lithium heparin, K2EDTA, K3EDTA & sodium citrate)

#### **Human serum**

Off-the-clot method provided in tubes

Single & pooled options

Chilled, ambient & frozen options

Delivered the day after blood collection

### Frozen stock inventory search

Search our stock leukopaks, PBMC, purified immune cells, plasma & serum samples in real time

Select & reserve the samples that meet your research requirements

Choice of anticoagulant, format, volume, donor age, sex, ethnicity, blood group & HLA type