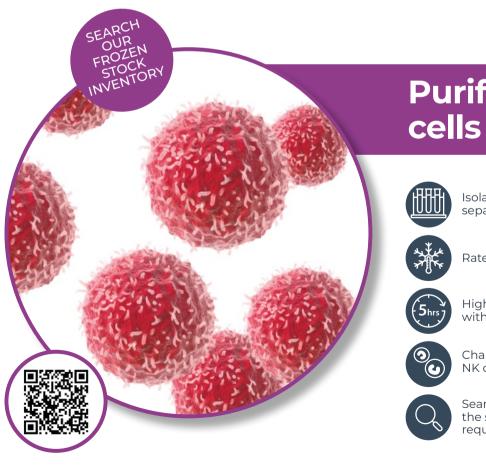

### Purified immune

Isolated via negative immunomagnetic separation from human leukopaks

Rate-controlled frozen in CryoStor® CS10

High viability cells processed & stored within 5 hours of collection

Characterised monocytes, B cells, NK cells & T cells available

Search in real time to select & reserve the samples that meet your research requirements

Search our frozen stock at products.researchdonors.co.uk/search