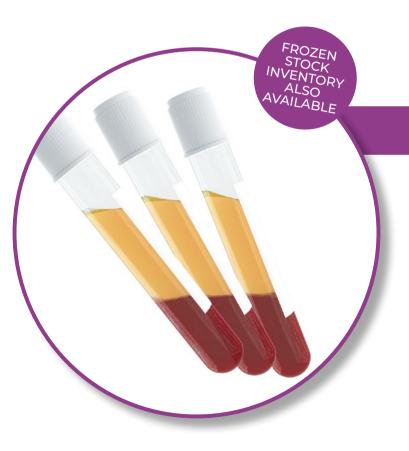

#### **Human leukopaks**

Highly concentrated PBMCs from a single donor (≥10 billion total nucleated cells)

Chilled, ambient & rate-controlled frozen options

HLA-typing for all donors & repeat donors available on request

Available in full, half or quarter bags & fraction sizes to meet your requirements

Delivered the day after blood collection