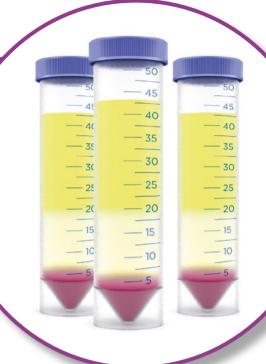

#### **Human buffy coat**

Whole blood collected & processed to buffy coat

Chilled & ambient options

Source blood collected in blood bags (CPD) & vacuum collection tubes (sodium heparin, lithium heparin, K2EDTA, K3EDTA & sodium citrate)

## Human red blood cells

Single & pooled options

Chilled & ambient options

Source blood collected in blood bags (CPD) & vacuum collection tubes (sodium heparin, lithium heparin, K2EDTA, K3EDTA & sodium citrate)