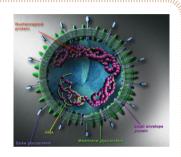

#### Antigen:

Ag is short of antigen, a substance can trigger the immune reaction. Invaders can be recognized by immune globulin secreted by B cell, disposed by antigen presenting cell and combined with major histocompatibility complex (MHC), then activate T cell to induce a series of immunoreaction.

#### Antibody:

Ab is short of antibody, a large protein in Y shape which is secreted by plasma cell also called effective B cell to identify and neutralize foreign matters from outside of body such as bacteria and virus.