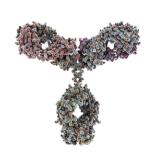

#### Antibody:

Ab is short of antibody, a large protein in Y shape which is secreted by plasma cell also called effective B cell to identify and neutralize foreign matters from outside of body such as bacteria and virus.

Antibody is only found in body fluid like blood or B cell membrane of vertebrate, it can recognize a certain kind of invader called antigen.

- Antibody detection: Detection of antibody level in animal body.
- The main role: To assess the vaccine effect.