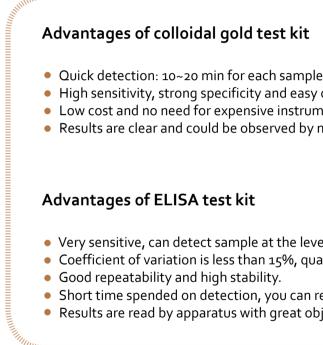

- Quick detection: 10~20 min for each sample.
- High sensitivity, strong specificity and easy operation.
- Low cost and no need for expensive instruments.
- Results are clear and could be observed by naked eyes.

#### Advantages of ELISA test kit

- Very sensitive, can detect sample at the level of nanogram even pictogram.
- Coefficient of variation is less than 15%, quality quarantee period is more than 1 year.
- Good repeatability and high stability.
- Short time spended on detection, you can receive your result after only about 1 hour.
- Results are read by apparatus with great objectivity.