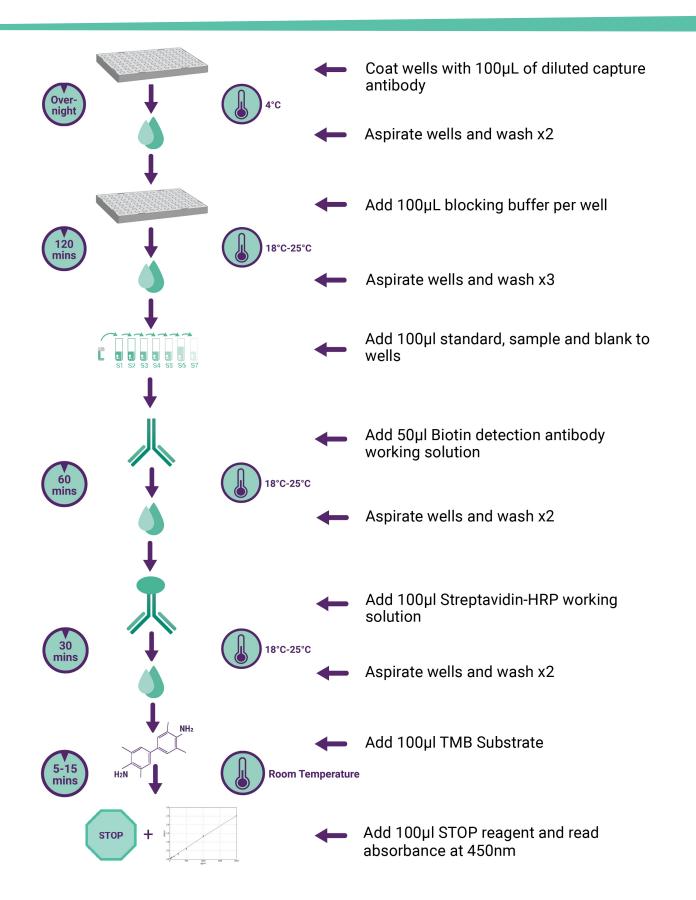

ernatants, serum and plasma.

### **Optimized Monoclonal Antibody Pairs & Reagents**



Highly optimized monoclonal antibody pair for specific and sensitive analyte detection.

High quality purified recombinant protein to generate consistent standard curves.

Streptavidin-HRP, TMB and buffer ingredients for unbeatable optimisation

#### **High Antigen Specificity & Validated Reagents**



Accuracy and reliability are guaranteed as all reagents have been validated according ISO 9001:2000 quality systems.

Recognizes both Natural and Recombinant antigen Specificity.

No cross reactivity with other cytokines tested.

Standard Calibration to NIBSC.

ELISA Kits developed with pharmaceutical and biotech research sectors in mind.



Make-Your-Own ELISA with SuperSet

### SuperSet ELISA Protocol





Make-Your-Own ELISA with SuperSet

#### 5 Convenient Pack Sizes!

1 x 96 assay pack | 5 x 96 assay pack | 10 x 96 assay pack | 15 x 96 assay pack | 20 x 96 assay pack

| Product SKU | Product Name                                   | Sensitivity | Range                               |
|-------------|------------------------------------------------|-------------|-------------------------------------|
| HUDC0110    | Human IL-7 SuperSet ELISA Kit                  | 3 pg/ml     | 6.25 pg/ml -200 pg/ml               |
| HUDC0111    | Human VCAM1/CD106 SuperSet ELISA Kit           | 0 6 ng/ml   | 1.56 ng/ml -50 ng/ml                |
| HUDC0112    | Human Syndecan-1/CD138 SuperSet ELISA Kit      | 2.56 ng/ml  | 8 ng/ml <b>-</b> 256 ng/ml          |
| HUDC0113    | Human Thrombomodulin/BDCA-3