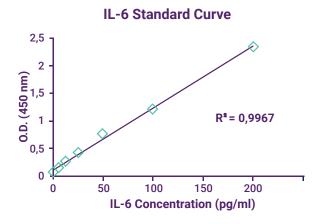

#### 5 Convenient Pack Sizes!

1 x 96 assay pack | 5 x 96 assay pack | 10 x 96 assay pack | 15 x 96 assay pack | 20 x 96 assay pack

| Product SKU | Product Name                                   | Sensitivity | Range                               |
|-------------|------------------------------------------------|-------------|-------------------------------------|
| HUDC0110    | Human IL-7 SuperSet ELISA Kit                  | 3 pg/ml     | 6.25 pg/ml -200 pg/ml               |
| HUDC0111    | Human VCAM1/CD106 SuperSet ELISA Kit           | 0 6 ng/ml   | 1.56 ng/ml -50 ng/ml                |
| HUDC0112    | Human Syndecan-1/CD138 SuperSet ELISA Kit      | 2.56 ng/ml  | 8 ng/ml <b>-</b> 256 ng/ml          |
| HUDC0113    | Human Thrombomodulin/BDCA-3 SuperSet ELISA Kit | 0 38 ng/ml  | 0.625 ng/ml -20 ng/ml               |
| HUDC0114    | Human Fas Ligand/TNFSF6 SuperSet ELISA Kit     | 44 pg/ml    | 62.5 pg/ml -2000 pg/ml              |
| HUDC0115    | Human CD25/IL-2 R alpha SuperSetELISA Kit      | 8 pg/ml     | 68.75 pg/ml -2220 pg/ml             |
| HUDC0116    | Human ICAM-1/CD54 SuperSet ELISA Kit           | 0.1 ng/ml   | 0.25 ng/ml -8 ng/ml                 |
| HUDC0117    | Human E-Selectin/CD62E SuperSet ELISA Kit      | 0.5 ng/ml   | 1 ng/ml -32 ng/ml                   |
| HUDC0118    | Human IFN-gamma SuperSet ELISA Kit             | 5 pg/ml     | 12.5 pg/ml -400 pg/ml               |
| HUDC0119    | Human IL10 SuperSet ELISA Kit                  | 5 pg/ml     | 12.5 pg/ml -400 pg/ml               |
| HUDC0120    | Human IL12 p70 SuperSet ELISA Kit              | 3 pg/ml     | 6.25 pg/ml -200 pg/ml               |
| HUDC0121    | Human IL12/IL23 p40 SuperSet ELISA Kit         | 20 pg/ml    | 62.5 pg/ml -2000 pg/ml              |
| HUDC0122    | Human IL13 SuperSet ELISA Kit                  | 1.5 pg/ml   | 3.12 pg/ml -100 pg/ml               |
| HUDC0123    | Human IL17A SuperSet ELISA Kit                 | 3 pg/ml     | 3.12 pg/ml -100 pg/ml               |
| HUDC0124    | Human IL17A/F SuperSet ELISA Kit               | 6 6 pg/ml   | 15.6 pg/ml -500 pg/ml               |
| HUDC0125    | Human IL17F SuperSet ELISA Kit                 | 6.0 pg/ml   | 15.6 pg/ml -500 pg/ml               |
| HUDC0126    | Human IL1 alpha SuperSet ELISA Kit             | 10 pg/ml    | 31.2 pg/ml -1000 pg/ml              |
| HUDC0127    | Human IL1 beta SuperSet ELISA Kit              | 5 pg/ml     | 15.6 pg/ml -500 pg/ml               |
| HUDC0128    | Human IL2 SuperSet ELISA Kit                   | 10 pg/ml    | 31.2 pg/ml -1000 pg/ml              |
| HUDC0129    | Human IL27 SuperSet ELISA Kit                  | 12 pg/ml    | 31.25 pg/ml -1000 pg/ml             |
| HUDC0130    | Human IL4 SuperSet ELISA Kit                   | 0.5 pg/ml   | 1.1 pg/ml -35 pg/ml                 |
| HUDC0131    | Human IL5 SuperSet ELISA Kit                   | 5 pg/ml     | 7.8 pg/ml -250 pg/ml                |
| HUDC0132    | Human IL6 SuperSet ELISA Kit                   | 2 pg/ml     | 6.25 pg/ml -200 pg/ml               |
| HUDC0133    | Human IL8/CXCL8 SuperSet ELISA Kit             | 25 pg/ml    | 62.5 pg/ml -2000 pg/ml              |
| HUDC0134    | Human CXCL10/IP10 SuperSet ELISA Kit           | 5.7 pg/ml   | 6.25 pg/ml -200 pg/ml               |
| HUDC0135    | Human Perforin SuperSet ELISA Kit              | 40 pg/ml    | 62.5 pg/ml -2000 pg/ml              |
| HUDC0136    | Human TNFalpha SuperSet ELISA Kit              | 10 pg/ml    | 25 pg/ml -800 pg/ml                 |
| MODC0137    | Mouse Syndecan1/CD138 SuperSet ELISA Kit       | 0.35 ng/ml  | 0.5 ng/ml <b>-</b> 16 ng/ml         |
| MODC0138    | Mouse IFNgamma SuperSet ELISA Kit              | 15 pg/ml    | 31 25 pg/ml <del>.</del> 1000 pg/ml |
| MODC0139    | Mouse IL10 SuperSet ELISA Kit                  | 20 pg/ml    | 31.25 pg/ml -1000 pg/ml             |
| MODC0140    | Mouse IL2 SuperSet ELISA Kit                   | 5 pg/ml     | 15.6 pg/ml -500 pg/ml               |
| MODC0141    | Mouse IL6 SuperSet ELISA Kit                   | 10 pg/ml    | 15.6 pg/ml -500 pg/ml               |
| RTDC0142    | Rat IFN-gamma SuperSet ELISA Kit               | 10 pg/ml    | 31.25 pg/ml -1000 pg/ml             |
| RTDC0143    | Rat IFN-gamma SuperSet ELISA Kit               | 10 pg/ml    | 31.25 pg/ml -1000 pg/ml             |
| RTDC0144    | Rat TNF-alpha SuperSet ELISA Kit               | 15 pg/ml    | 31.25 pg/ml -1000 pg/ml             |