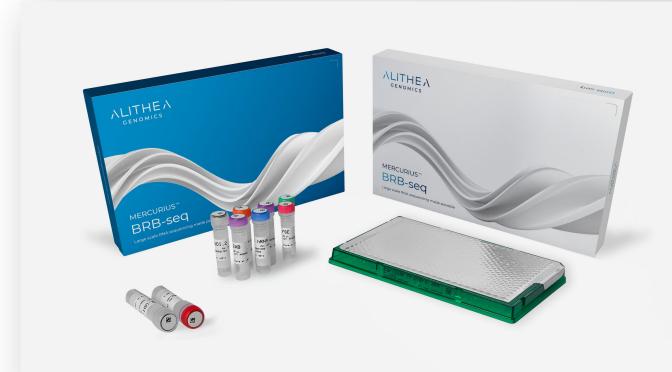

# Large-scale RNA sequencing For everyone

Discover the unparalleled scalability of our multiplexed RNA-seq solutions and unleash the power of big RNA data

MERCURIUS<sup>TM</sup>

BRB-seq library preparation kits for MGI

RNA-seq at scale for purified RNA samples

### Ready-to-use library

Specially designed for MGI systems, no additional library conversion kit is needed.

## One-day lab workflow

Convenient and short protocol from samples to sequencing-ready libraries in one day.

| Related products                                                                            | Cat #10913 | Cat #11113 |
|---------------------------------------------------------------------------------------------|------------|------------|
| Total reactions how many library preps can be prepared in total with one kit                | 96         | 384        |
| RNA multiplexing<br>format<br>how many samples can be<br>pooled in one tube after RT        | 96         | 96         |
| Fragmemntation adapters corresponds to how many separate pools can be prepared with one kit | 4          | 4          |