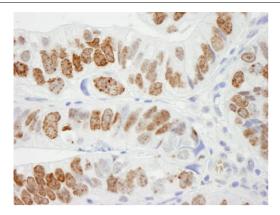

Date: June 21, 2019

Detection of human H2AX by immunohistochemistry. Sample: FFPE section of human colon adenocarcinoma. Antibody: Affinity purified rabbit anti-H2AX (Cat. No. IHC-00008) used at a dilution of 1:500. Detection: DAB