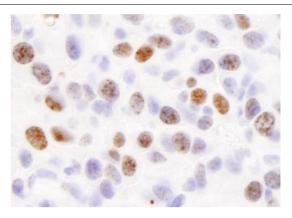

**Detection of mouse H2AX by immunohistochemistry.** *Sample:* FFPE section of mouse squamous cell carcinoma. *Antibody:* Affinity purified rabbit anti-H2AX (Cat. No. IHC-00008) used at a dilution of 1:500. *Detection:* DAB