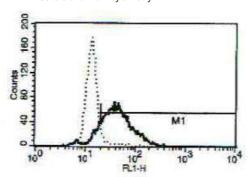

STORAGE: Stable at +2-8°C for 12 months

DO NOT FREEZE

**WORKING DILUTION:** Use 10 µl to label 10<sup>6</sup> cells or 100 µl of whole blood

**APPLICATION:** Suitable for flow cytometry

A typical intracytoplasmic staining profile with the B-T37 monoclonal antibody of granulocytes.

The grey peak corresponds to the isotype control.

Sodium azide is a poisonous and hazardous substance, handle and dispose of properly

Version 1 - 11.15 For research use only

peny