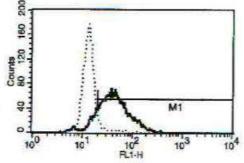

A typical intracytoplasmic staining profile with the B-T37 monoclonal antibody of granulocytes. The grey peak corresponds to the isotype control.

Version 1 - 11.15

For research use only