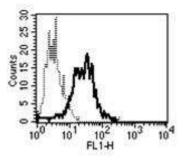

## Anti-Human ST2 Unconjugated Clone B-L42

| CATALOGUE Nº :     | 857.953.020                                                          |
|--------------------|----------------------------------------------------------------------|
| CLONE:             | B-L42                                                                |
| ISOTYPE:           | Mouse IgG2b Kappa light chain                                        |
| IMMUNISATION :     | Recombinant human ST2                                                |
| HYBRIDOMA:         | Myeloma X63/AG.8653 x Balb/c node cells                              |
| SPECIFICITY:       | Recognizes both natural and recombinant human ST2                    |
| QUANTITY:          | 200 tests / 2ml (Discovery size also available please enquire)       |
| FORMAT :           | Phosphate-buffered saline with 1% BSA and 0.09% sodium azide         |
| WORKING DILUTION : | Use $10\mu$ I to label 106 cells or $100\mu$ I of whole blood        |
| STORAGE:           | Stable at +2-8°C for 12 months. For longer storage, freeze aliquots. |
| APPLICATION :      | Suitable for flow cytometry                                          |
|                    |                                                                      |

A typical staining pattern with the B-L42 monoclonal antibody of LPS activated monocytes

Sodium azide is a poisonous and hazardous substance, handle and dispose of properly.

Version 2 - 03.16

For research use only