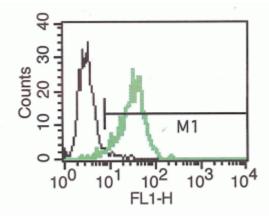

A typical staining pattern with B-L51 monoclonal antibody of HeLa cell line

*Sodium azide is a poisonous and hazardous substance, handle and dispose of properly* 

Version 3 - 02.18

For research use only