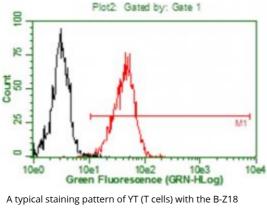

A typical staining pattern of YT (T cells) with the B-Z18 monoclonal antibody Black peak: Isotype control Red peak: Labelled cells

*Sodium azide is a poisonous and hazardous substance, handle and dispose of properly* 