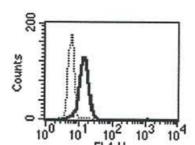

WORKING DILUTION: Use 10 µl to label 106 cells or 100 µl of whole blood

Stable at +2-8°C for 12 months
For longer storage, freeze aliquots

Suitable for flow cytometry

A typical intracytoplasmic staining pattern with the B-S43 monoclonal antibody of monocytes