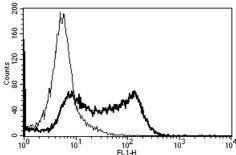

Immunohistochemistry: not tested Recognises the soluble antigen

A typical staining pattern with the B-S13 monoclonal antibody of lymphocytes

Version 4 - 03.16

For research use only