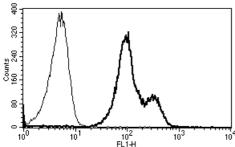

A typical staining pattern with the B-B15 monoclonal antibody of lymphocytes

Sodium azide is a poisonous and hazardous substance, handle and dispose of properly

Version 6 - 03.16

For research use only