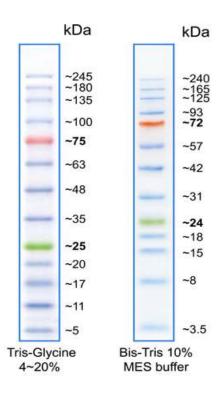

### Background

The BLUEplus-wide prestained Protein Ladder is a three-color protein standard with 13 pre-stained proteins covering a wide range molecular weights from 3.5 to 245 kDa. Proteins are covalently coupled with a blue chromophore except for two reference bands (one green and one red band at 25 kDa and 75 kDa respectively) when separated on SDS-PAGE (Tris-glycine buffer). The BLUEplus-wide prestained Protein Ladder is designed for monitoring protein separation during SDS-polyacrylamide gel electrophoresis, verification of Western transfer efficiency on membranes (PVDF, nylon, or nitrocellulose) and for approximating the size of proteins. The ladder is supplied in gel loading buffer and is ready to use. Do not heat, dilute, add reducing agent before loading.